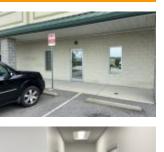

## \$ 1,600.00

Very nice newly built out 1,800 sq ft 30' by 60' office unit with small garage bay and 14' overhead door. \$60,000 spent on office buildout. 4 offices, reception area, large conference room with sink/bar, kitchenette, and small garage bay with overhead door. Automatic LED lights, front and rear doors,...

Style: Retail/Office/Warehouse Strip Center

- Ample parking
- Zoning allows for majority of commercial uses
- No extra charges for Taxes/Insurance/Common Area Maintenance
- Close to ECSU and USCG
- must see interior to appreciate
- 21
- Pylon signage in place
- 000 daily traffic count
- Handicapped access
- Landscaping
- Newly renovated