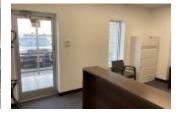

## \$ 1,600.00

Very nice newly built out 1,800 sq ft 30' by 60' office unit with small garage bay and 14' overhead door. \$60,000 spent on office buildout. 4 offices, reception area, large conference room with sink/bar, kitchenette, and small garage bay with overhead door. Automatic LED lights, front and rear doors,...