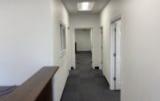

## \$ 1,600.00

Very nice newly built out 1,800 sq ft 30' by 60' office unit with small garage bay and 14' overhead door. \$60,000 spent on office buildout. 4 offices, reception area, large conference room with sink/bar, kitchenette, and small garage bay with overhead door. Automatic LED lights, front and rear doors,...