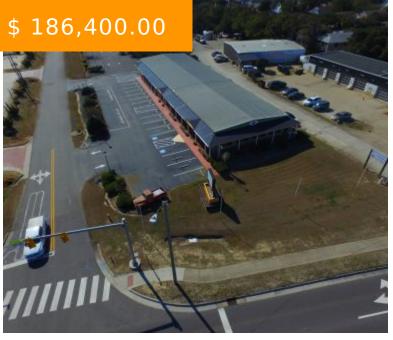

## STOPLIGHT CORNER KILL DEVIL HILLS 1250-8600 SQ FT FOR LEASE

https://www.rich-company.com

1808 South Croatan Highway, Kill Devil Hills, NC, USA

Two spaces available for lease at the stoplight corner of Croatan Hwy and Lake Drive in southern Kill Devil Hills! Suite 1 is the front 3,600 sq ft that Harley Davidson has on a month to month lease and it's available for \$24 per square foot or \$7,200 per month....

- Commercial Space For Lease
- Active
- 1.22 acres

**Alex Rich** 

- **(** (252) 256-1279
- AlexanderBRich@gmail.com
- http://www.rich-company.com

## **BASIC FACTS**

Property ID: 4048

Post Updated: 2025-03-08 18:20:47

Area: 1.22 acres

Year built: 1994/2002

Survey on file Private Parking

Handicapped access

Freestanding Building

Date added: 03/07/25

**Lot size:** 53175 sq ft

Status: Active

Landscaping

- Long Term lease
- Multiple curb cuts in place
- Dumpster pad
- Ample parking on site
- Commercial Zoning
- Ready to go!
- Pylon signage in place