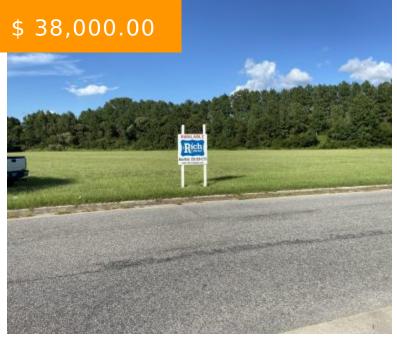

## **RICH BLVD 0.59AC LOT**

https://www.rich-company.com

135 Rich Blvd, Elizabeth City, NC 27909, USA

Affordable 0.5945 AC lot with about 150' of road frontage on Rich Blvd. All utilities are available and stormwater retention has been taken care of for this lot. On Rich Blvd between Papa John's and A.R. Chesson Construction Company.

## **BASIC FACTS**

Property ID: 1832

**Post Updated:** 2020-08-21 15:24:22

**Area:** 25899 sq ft

**Date added:** 08/21/20

**Status:** Active

Lot size: 0.5945 acres