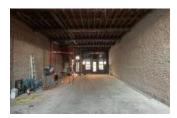

## HISTORIC DOWNTOWN SELIG'S BUILDING 513 EAST MAIN

https://www.rich-company.com

Iconic Downtown EC's Selig's building was built in 1927 and has one of the most ornate facades in town. Building is currently 4,611 square feet (83' deep 26' wide)with 15' ceiling height on the first floor and 11'6"-12'6" second floor ceiling height. 2,158 square feet per floor with a 295...

## **BASIC FACTS**

 Property ID: 3810
 Date added: 11/26/24

 Post Updated: 2024-12-10 17:47:44
 Floors: 2

 Status: Active
 Area: 4611 sq ft

 Lot size: 2265 sq ft
 Year built: 1927

- Great for apartments
- Roof is in excellent condition
- Natural Gas Connected
- 1 block from downtown waterfront
- Large front windows
- In the heart of Elizabeth City business and retail district
- Excellent visibility & exposure
- 12'-14' ceilings
- access to natural gas
- Handicapped access
- Near Downtown & Waterfront