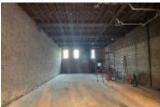

## HISTORIC DOWNTOWN SELIG'S BUILDING 513 EAST MAIN

https://www.rich-company.com

Iconic Downtown EC's Selig's building was built in 1927 and has one of the most ornate facades in town. Building is currently 4,611 square feet (83' deep 26' wide)with 15' ceiling height on the first floor and 11'6"-12'6" second floor ceiling height. 2,158 square feet per floor with a 295...

## **BASIC FACTS**

 Property ID: 3810
 Date added: 11/26/24

 Post Updated: 2024-12-10 17:47:44
 Floors: 2

 Status: Active
 Area: 4611 sq ft

 Lot size: 2265 sq ft
 Year built: 1927

- Great for apartments
- Roof is in excellent condition
- Natural Gas Connected
- 1 block from downtown waterfront
- Large front windows
- In the heart of Elizabeth City business and retail district
- Excellent visibility & exposure
- 12'-14' ceilings
- access to natural gas
- Handicapped access
- Near Downtown & Waterfront