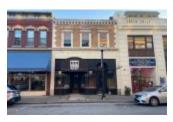

## HISTORIC DOWNTOWN SELIG'S BUILDING 513 EAST MAIN

https://www.rich-company.com

Iconic Downtown EC's Selig's building was built in 1927 and has one of the most ornate facades in town. Building is currently 4,611 square feet (83' deep 26' wide)with 15' ceiling height on the first floor and 11'6"-12'6" second floor ceiling height. 2,158 square feet per floor with a 295...

## **Alex Rich**

- 📞 (252) 256-1279
- AlexanderBRich@gmail.com
- http://www.rich-company.com

- Commercial
   Building For Sale
- Active
- 4611 sq ft

## **BASIC FACTS**

 Property ID: 3810
 Date added: 11/26/24

 Post Updated: 2024-12-10 17:47:44
 Floors: 2

 Status: Active
 Area: 4611 sq ft

 Lot size: 2265 sq ft
 Year built: 1927

- Great for apartments
- Roof is in excellent condition
- Natural Gas Connected
- 1 block from downtown waterfront
- Large front windows
- In the heart of Elizabeth City business and retail district
- Excellent visibility & exposure
- 12'-14' ceilings
- access to natural gas
- Handicapped access
- Near Downtown & Waterfront