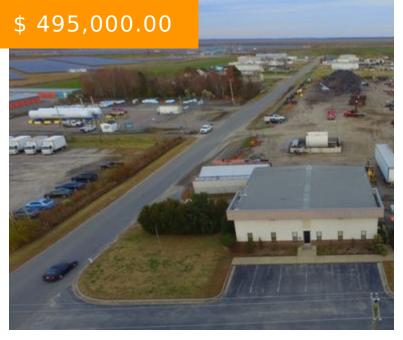

## **HEAVY DUTY COMMERCIAL OFFICE & SHOP 5AC HWY 17S**

https://www.rich-company.com

27909, USA

Turnkey office property on Hwy 17S with 5 individual offices, large garage/shop w/3 overhead doors, storage, and a huge 4+AC fenced in rear yard w/access for large trucks and equipment. 3600 sf bldg has 1800sf office and 1800sf shop. Great for business with need for office, garage, and need for...

## **BASIC FACTS**

Property ID: 1089

**Post Updated:** 2020-05-18 13:42:54

Status: Sold

Lot size: 217800 sq ft

**Date added:** 12/19/18

Bathrooms: 2

**Area:** 3600 sq ft

Year built: 1988

• Daily Traffic Count of 13000

No City Taxes!

• 850' lot depth

Not in a flood zone

Commercial Zoning

• Ready to go!