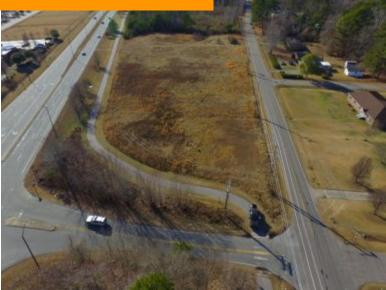

# \$ 1,100,000.00

Price reduced by \$195,000 on this prime 3.94AC parcel of land with 514.91' frontage on Halstead Ext, 604.44' fronting W Church St (Ext), and 177.04' on Ridgefield Drive that connects Halstead & Church. Traffic counts are 20,000 vehicles per day on Halstead Ext. Sewer line has been run on property...

#### **BASIC FACTS**

Property ID: 3894

**Post Updated:** 2025-02-12 14:02:50

Date added: 02/11/25

Status: Active

**Area:** 171626 sq ft

Lot size: 3.94 acres

- Adjacent to Sentara Albemarle Medical Center
- Multiple access points
- Between 2 intersections with traffic lights
- Corner location
- Survey on file
- 21
- 000 daily traffic count
- Great for apartments
- Very large property
- access to natural gas