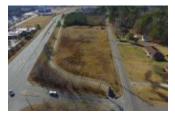

# \$ 1,100,000.00

Price reduced by \$195,000 on this prime 3.94AC parcel of land with 514.91' frontage on Halstead Ext, 604.44' fronting W Church St (Ext), and 177.04' on Ridgefield Drive that connects Halstead & Church. Traffic counts are 20,000 vehicles per day on Halstead Ext. Sewer line has been run on property...

#### **BASIC FACTS**

Property ID: 3894

**Post Updated:** 2025-02-12 14:02:50

Date added: 02/11/25

Status: Active

**Area:** 171626 sq ft

Lot size: 3.94 acres

- Adjacent to Sentara Albemarle Medical Center
- Multiple access points
- Between 2 intersections with traffic lights
- Corner location
- Survey on file
- 21
- 000 daily traffic count
- Great for apartments
- Very large property
- access to natural gas