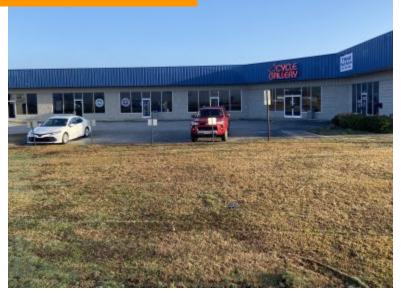

## HALSTEAD BLVD SHOPPING CENTER FULLY LEASED

1008 Halstead Blvd, Elizabeth City, NC 27909, USA

https://www.rich-company.com

# \$ 695,000.00

Fully leased 8424 sq ft shopping center for sale on Halstead Blvd, 0.839 acres. Current Tenants include Cycle Gallery (part owner/seller), Tae Kwon-Do Studio, and Tina's Nails. Annual gross income \$78,000/year, Net Operating Income of \$66,615.65 making this sale a 9.5% cap rate. Central electric HVAC, 0.839 acre lot with...

#### **BASIC FACTS**

Property ID: 2277

Post Updated: 2022-10-31 16:05:16

Area: 8424 sq ft

Year built: 2000

- Highway Business Zoning
- Close to ECSU and USCG
- Daily Traffic Count of 25000+
- Ample parking on site
- City SEWER!
- Pylon signage in place
- Central Electric Heat Pump(s)
- Zoning allows for majority of commercial uses
- Corner location
- Handicapped access
- Freestanding Building
- Landscaping
- Private Parking