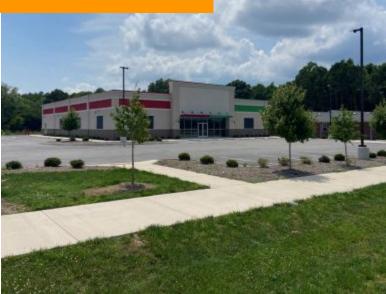

# \$ 1,975,000.00

Recently constructed in 2022, this 10,532 square foot building on 2 acres was the home of a Family Dollar Dollar Tree that recently closed due to a shift in focus from the Retailer. Large +/- 8,500 sq ft retail floor, 2 restrooms, office, and warehouse/storage in the rear. LED lighting,...

### **BASIC FACTS**

Property ID: 3631

**Post Updated:** 2024-06-10 13:54:03

Floors: 1

Area: 10532 sq ft

Year built: 2022

- Not in a flood zone
- Commercial Zoning
- Pylon signage in place
- Survey on file
- Daily Traffic Count of 30000
- Dumpster pad
- Recently built
- parking lot lights on poles

#### DOCUMENTS

Floor Plan

Date added: 06/07/24

Bathrooms: 2

Status: Active

Lot size: 2 acres

- Handicapped access
- Freestanding Building
- Landscaping
- Private Parking
- Retention pond in place