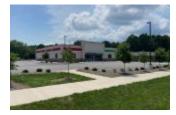

# \$ 1,975,000.00

Recently constructed in 2022, this 10,532 square foot building on 2 acres was the home of a Family Dollar Dollar Tree that recently closed due to a shift in focus from the Retailer. Large +/- 8,500 sq ft retail floor, 2 restrooms, office, and warehouse/storage in the rear. LED lighting,...

### **BASIC FACTS**

Property ID: 3631

**Post Updated:** 2024-06-10 13:54:03

Floors: 1

Area: 10532 sq ft

Year built: 2022

- Not in a flood zone
- Commercial Zoning
- Pylon signage in place
- Survey on file
- Daily Traffic Count of 30000
- Dumpster pad
- Recently built
- parking lot lights on poles

#### DOCUMENTS

Floor Plan

Date added: 06/07/24

Bathrooms: 2

Status: Active

Lot size: 2 acres

- Handicapped access
- Freestanding Building
- Landscaping
- Private Parking
- Retention pond in place