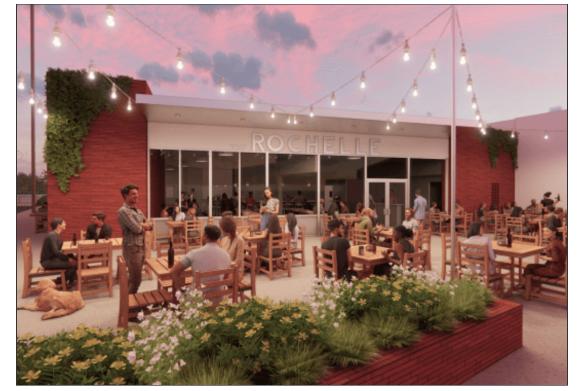

## DOWNTOWN EC HISTORIC 1930 CLEANERS BUILDING RESTAURANT BUILD TO SUIT

https://www.rich-company.com

100 South Water Street, Elizabeth City NC. USA

Exciting opportunity to lease the iconic downtown Rochelle Cleaners building in downtown Elizabeth City, which is within a Qualified Opportunity Zone! The uniquely designed building is 3,404 total sq ft with +/-3,011 interior sq ft and it sits on a 4,952 sq ft corner lot. Landlords have recently replaced the...