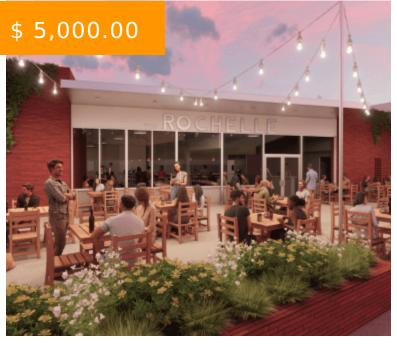

## DOWNTOWN EC HISTORIC 1930 CLEANERS BUILDING RESTAURANT BUILD TO SUIT

https://www.rich-company.com

100 South Water Street, Elizabeth City NC. USA

Exciting opportunity to lease the iconic downtown Rochelle Cleaners building in downtown Elizabeth City, which is within a Qualified Opportunity Zone! The uniquely designed building is 3,404 total sq ft with +/-3,011 interior sq ft and it sits on a 4,952 sq ft corner lot. Landlords have recently replaced the...