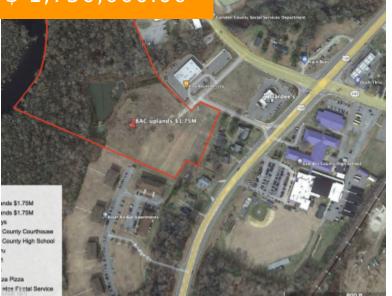

## \$ 1,750,000.00

13.5AC in the heart of Camden NC with 8AC being buildable uplands. Retention pond in place, access to natural gas, county water, county sewer, and quality internet. Great for apartments, office, medical, or retail. Also listed next to this property are the strip shopping center and 1.1AC outparcel. Less than...

## **BASIC FACTS**

Property ID: 3458

**Post Updated:** 2023-12-28 13:17:47

Area: 13.5 acres

Date added: 12/28/23

Status: Active

Lot size: 13.5 sq ft

- in the heart of Camden NC
- 8AC being buildable uplands
- Great for apartments
- Retention pond in place
- access to natural gas
- access to county water & sewer & good internet