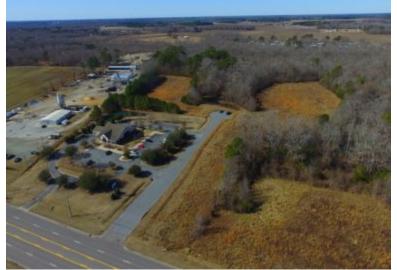

## CAMDEN COMMERCIAL 3.97AC ON HWY 158

https://www.rich-company.com

\$ 300,000.00

Reduced by \$295,000! Highway frontage lot on Hwy 158 next to the State Employees Credit Union in Camden NC with access to City Sewer and traffic count of 14,000 vehicles per day! Total of 3.970 AC with 535' of road frontage on Hwy 158 and 311' fronting Rosabelle Court. Highway...

## **BASIC FACTS**

Property ID: 3949

Post Updated: 2025-03-07 12:45:32

**Area:** 172933 sq ft

**Date added:** 03/03/25

Status: Active

Lot size: 3.97 acres

Zoned General Businessaccess to natural gas

Centrally located

City SEWER!