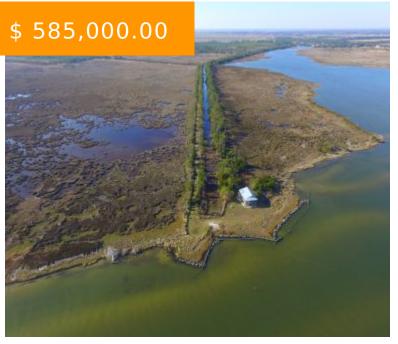

## **BIGWATER FARM HYDE COUNTY**

https://www.rich-company.com

11 White Plains Rd, Engelhard, NC 27824, USA

The Bigwater Farm is a truly unique and impossible to duplicate turnkey recreational property with vast water frontage on the Pamlico Sound and only 2 neighbors for miles and miles either direction. Just South of Lake Mattamuskeet in Hyde County, 359.87 acres calculated by GIS with a 20 acre planted...