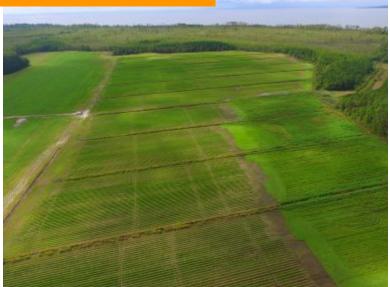

# \$ 1,500,000.00

Location, Location, Location! Dream location for hunting and recreational activities or large tract waterfront development. 1.3+ miles of waterfront on the Albemarle Sound & Pasquotank River with 92AC of cropland. Also 106AC of pines not in wetland and the remainder of the woodlands are wetlands. Approximately 2 miles from the...