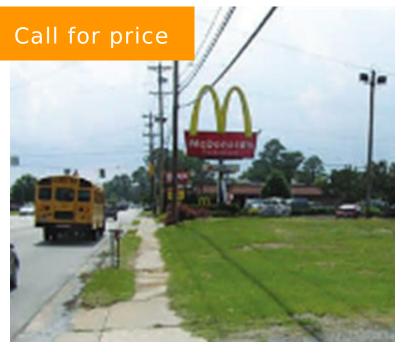

## 1312 W EHRINGHAUS ST, ELIZABETH CITY, NC

https://www.rich-company.com

1312 W Ehringhaus St, Elizabeth City, NC 27909, USA

Prime 1.02 acre site available for land lease or build to suit on Ehringhaus Street adjacent to a stoplight & McDonald's that ranks in the top 2% of sales of all McDonald's in Eastern US.

Over 170' of frontage, 25,000+ traffic counts, Ehringhaus curb cut, site work has been completed...

- Commercial Space For Lease
- Active

**Alex Rich** 

- **(**252) 256-1279
- AlexanderBRich@gmail.com
- http://www.rich-company.com

## **BASIC FACTS**

Property ID: 442 Date added: 11/09/17

Lot size: 1 acres

Prime 1.02 acre site available

- Dumpster pad
- Adjacent to stoplight & McDonald's
- 38 parking spaces included
- Over 170' of frontage
- Single tenant 7500 sq ft (54' w x 140' l) or multiple tenants (1000 sq ft to 6575 sq ft)
- Daily Traffic Count of 25000+
- Ehringhaus curb cut
- Site work completed
- Driveway
- Parking lot
- Curb & gutter
- Utilities to building pad
- Retention ponds