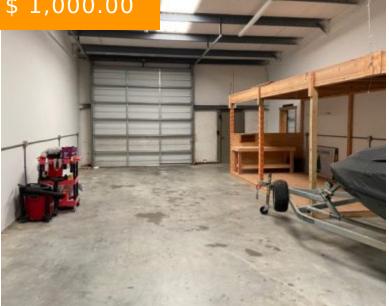

# \$ 1,000.00

1250 sq ft warehouse unit 25' wide by 50' deep available with a 5' by 7' restroom. 12' by 12' automatic overhead door, 36" wide front and back doors, 12'-14' ceiling height and 100 amp power. Located near the Edenton Airport off Soundside Road. Additional units including adjacent 1,250 sq...

### **BASIC FACTS**

Property ID: 3790Date added: 11/07/24Post Updated: 2025-01-09 15:51:15Bathrooms: 1Floors: 1Status: ActiveArea: 1250 sq ftLot size: 5 acresYear built: 0000Status: Active

- Central Electric Heat Pump
- Zoning allows for majority of commercial uses
- Landlords pay Taxes/Insurance/Common Area Maintenance
- Spaces can be combined
- Overhead garage doors available with each unit
- Not in a flood zone
- Handicapped access
- Landscaping
- 12'-14' ceilings