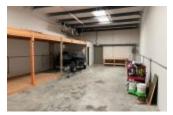

# \$ 1,000.00

1250 sq ft warehouse unit 25' wide by 50' deep available with a 5' by 7' restroom. 12' by 12' automatic overhead door, 36" wide front and back doors, 12'-14' ceiling height and 100 amp power. Located near the Edenton Airport off Soundside Road. Additional units including adjacent 1,250 sq...

### **BASIC FACTS**

Property ID: 3790Date added: 11/07/24Post Updated: 2025-01-09 15:51:15Bathrooms: 1Floors: 1Status: ActiveArea: 1250 sq ftLot size: 5 acresYear built: 0000Status: Active

- Central Electric Heat Pump
- Zoning allows for majority of commercial uses
- Landlords pay Taxes/Insurance/Common Area Maintenance
- Spaces can be combined
- Overhead garage doors available with each unit
- Not in a flood zone
- Handicapped access
- Landscaping
- 12'-14' ceilings