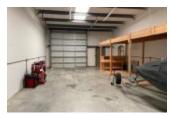

# \$ 1,000.00

1250 sq ft warehouse unit 25' wide by 50' deep available with a 5' by 7' restroom. 12' by 12' automatic overhead door, 36" wide front and back doors, 12'-14' ceiling height and 100 amp power. Located near the Edenton Airport off Soundside Road. Additional units including adjacent 1,250 sq...

### **BASIC FACTS**

Property ID: 3790Date added: 11/07/24Post Updated: 2025-01-09 15:51:15Bathrooms: 1Floors: 1Status: ActiveArea: 1250 sq ftLot size: 5 acresYear built: 0000Status: Active

- Central Electric Heat Pump
- Zoning allows for majority of commercial uses
- Landlords pay Taxes/Insurance/Common Area Maintenance
- Spaces can be combined
- Overhead garage doors available with each unit
- Not in a flood zone
- Handicapped access
- Landscaping
- 12'-14' ceilings