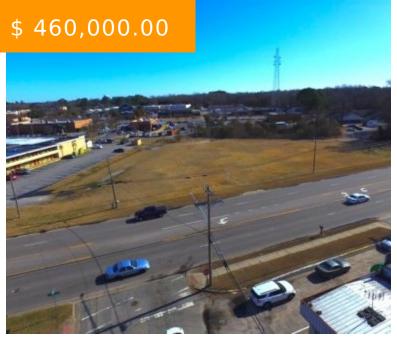

## 1.234AC LOT BEHIND CHICK-FIL-A & PANERA

https://www.rich-company.com

530 South Hughes Boulevard, Elizabeth City, NC, USA

Price reduced by \$290,000 on this 1.234AC triangular shape lot with 431.57' of frontage on Hughes Blvd with a traffic count of over 15,000 vehicles per day located between the busiest intersections in the County which are Ehringhaus Street, Halstead Blvd, and Hughes Blvd which have a combined traffic count...

## **BASIC FACTS**

Property ID: 3900 Date added: 02/11/25

**Area:** 53753 sq ft **Lot size:** 1.234 acres

City SEWER!

Survey on file

Zoning allows for majority of commercial uses

• In the heart of Elizabeth City business and retail district